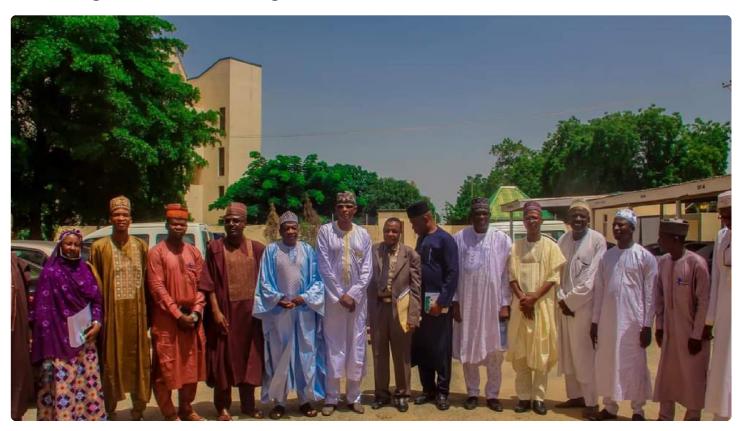

## KTSG Inaugurates New Governing Council For KSITM To Boost Technical Education

Latsina City News ( 30 Sep, 2024 View 253

The Katsina State Government has inaugurated a new Governing Council for the State Institute of Technology and Management (KSITM), aimed at enhancing technical education and innovation, particularly among the youth.

The inauguration ceremony took place on Monday, 30th September, at the Ministry of Higher Education, Science, and Technical Education. The Commissioner of the Ministry, Hon. Isah Muhammad Musa, who represented the Katsina State Governor, delivered a speech highlighting the council's critical role in advancing education and skills development, especially for rural communities.

In his remarks, the Commissioner announced the appointment of Dr. Muttaqa Rabe Darma as the Chairman of the Governing Council, expressing confidence in his expertise, as well as that of the other council members. He emphasized that the council was established to ensure adherence to effective guidelines and expand opportunities for quality education.